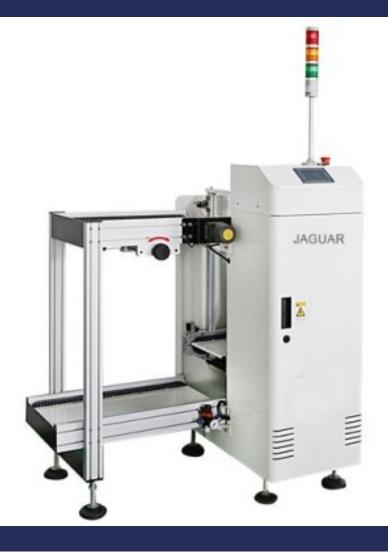

## AUTOMATIC PCB LOADER J-250

## **Features:**

Special Aluminum Alloy guide rails and rubber belt

Magazine lifting with screw rod by 90W electrics brake motor which made in Taiwan

Transport Motor used 15W stable speed motor made in Taiwan

Pneumatic PCB clamping structure

Programmable Mitsubishi PLC and Controller

PCB Automatically loading to conveyor

Pneumatic Component (Push plate cylinder with screw adjustment position)

One set Electric control box