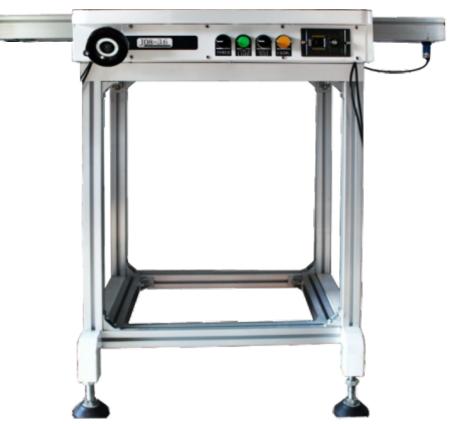

## PCB Buffer EXTERNAL LINKAGE CONVEYOR J-10

SMT automatic mini inspection conveyor belt for pcb buffering and assembly line transport

## **Technical Specifications:**

| icennical specifications. |                                      |
|---------------------------|--------------------------------------|
| Material                  | : Aluminum                           |
| Structure                 | : Belt Conveyor                      |
| Application               | : PCB transport                      |
| Platform material         | : ESD Rubber Mat                     |
| PCB min width size        | : 50mm                               |
| PCB Max width size        | : 350mm                              |
| PCB Direction             | : L to R                             |
| Speed                     | : Adjustable                         |
| Control System            | : Embedded Control                   |
| Type of conveyor          | : Linking Machine                    |
| Communication plug        | : Supported with SMEMA               |
| Supply                    | : 220VAC                             |
| Power                     | : 150W                               |
| Dimension(L*W*H)          | : 1000x700x920mm (Height Adjustable) |
| Weight                    | : 70Kgs                              |
|                           |                                      |